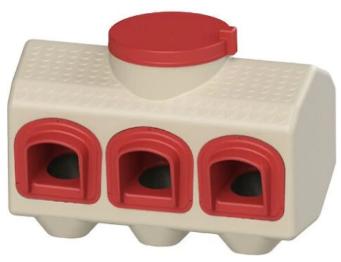

# CoopWorx

# **PUBLISHER DESCRIPTION**

Designed out of a need for a better way to feed backyard chickens, the CoopWorx Chicken Feed Silo with Adjustable Legs features eight feeding ports, a lockable hinged lid, and an elevated design. This large-capacity feeder holds up to 80 lbs of your favorite feed, eliminating the need to store half-empty bags every time you refill.

# **REVIEWS**

5/5