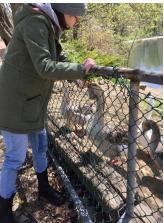

#### **DUCK DUCK GOOSE!**

A device for not only feeding ducks, but also giving important and fun information on them. This device would show migratory patterns of local ducks and geese, dispense food, show nutritional facts for ducks, and display general information about the area. The machine would only take physical currency to mimic older dispensing machines.

# **OBJECTIVE**

This device will serve to inform the public about the ducks and geese found in their area. This stand will give information on local birds, track birds, give fun facts, tell important nutritional information, and provide healthy food upon entering cash. This stand serves to educate and entertain as there are many bird-related jokes and a bright interface within. The end goal is to inform the public and keep the local birds safe and healthy.