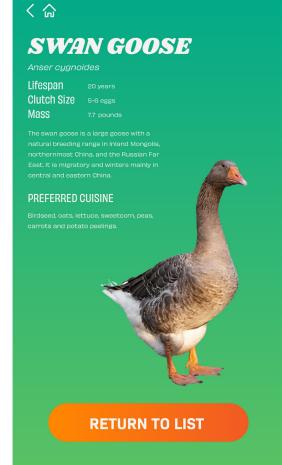

#### **DUCK DUCK GOOSE!**

A device for not only feeding ducks, but also giving important and fun information on them. This device would show migratory patterns of local ducks and geese, dispense food, show nutritional facts for ducks, and display general information about the area. The machine would only take physical currency to mimic older dispensing machines.