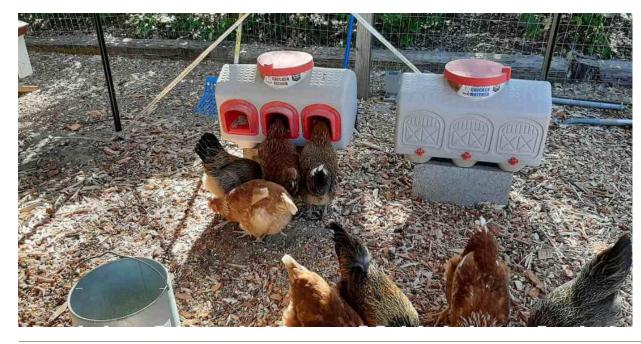

#### **DUCK DUCK GOOSE!**

A device for not only feeding ducks, but also giving important and fun information on them. This device would show migratory patterns of local ducks and geese, dispense food, show nutritional facts for ducks, and display general information about the area. The machine would only take physical currency to mimic older dispensing machines.