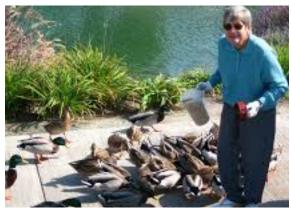

#### **DUCK DUCK GOOSE!**

A device for not only feeding ducks, but also giving important and fun information on them. This device would show migratory patterns of local ducks and geese, dispense food, show nutritional facts for ducks, and display general information about the area. The machine would only take physical currency to mimic older dispensing machines.