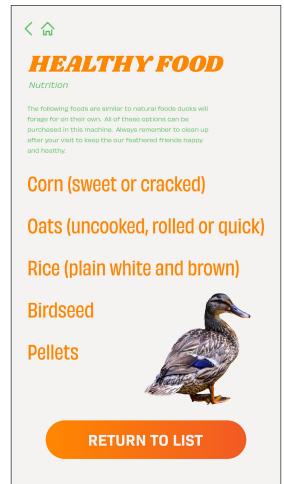

#### **DUCK DUCK GOOSE!**

A device for not only feeding ducks, but also giving important and fun information on them. This device would show migratory patterns of local ducks and geese, dispense food, show nutritional facts for ducks, and display general information about the area. The machine would only take physical currency to mimic older dispensing machines.

#### **ANALYSIS**

Going to feed ducks and geese is very fun but can often be hazardous for their health. Bread is often thought to be a good food for visitors to bring but it is very detrimental to their health. This will also provide a fun learning experience for all ages about ducks and geese as well as the specific animals at that pond.

Nutrition Unhealthy Screen

Feeding Menu Screen

Feeding Size Screen

Feeding Payment Screen

Feeding Thank You Screen