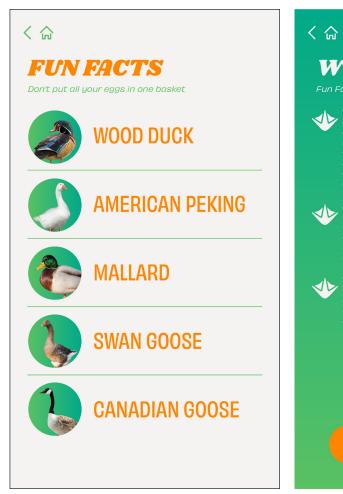

#### **DUCK DUCK GOOSE!**

A device for not only feeding ducks, but also giving important and fun information on them. This device would show migratory patterns of local ducks and geese, dispense food, show nutritional facts for ducks, and display general information about the area. The machine would only take physical currency to mimic older dispensing machines.