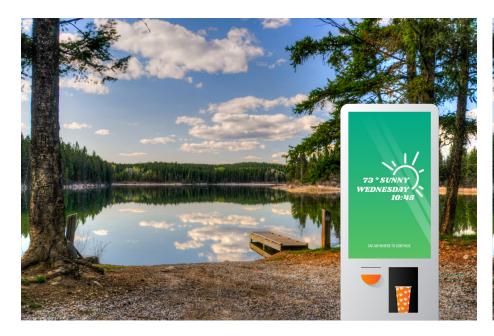

#### **DUCK DUCK GOOSE!**

A device for not only feeding ducks, but also giving important and fun information on them. This device would show migratory patterns of local ducks and geese, dispense food, show nutritional facts for ducks, and display general information about the area. The machine would only take physical currency to mimic older dispensing machines.