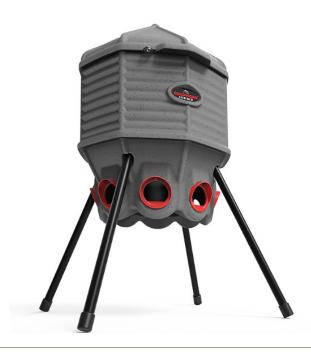

# **ROYAL ROOSTER**

# **PUBLISHER DESCRIPTION**

NO WASTE DUCK FEEDER: Our poultry coop accessories save time and money feeding your ducks. Innovative designs for reduced wastage and clean coops. The large PVC pipe lets you refill less often, and the feeder only lets through what your ducks need.

# **REVIEWS**

4.1/5