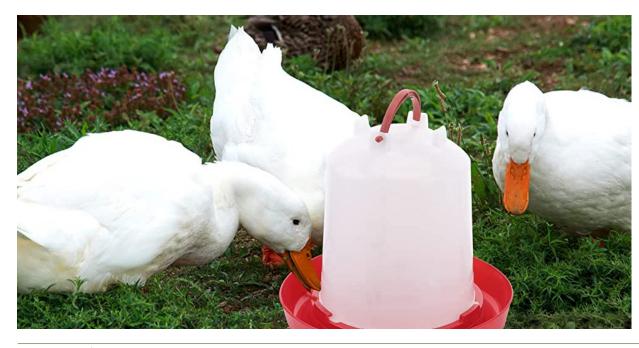

# **DUCK DRINKER**

# **PUBLISHER DESCRIPTION**

Flock Party Duck and Goose Waterer is a great accessory to add to your coop collection. It provides easy access for duck bills, is easy to clean, and is made with a heavy-duty carry handle! This drinker holds 5 qt. of water and even features an easy-to-see water level. Take care of your backyard beauties with the Flock Party Duck & Goose Waterer!

# **REVIEWS**

4.8/5