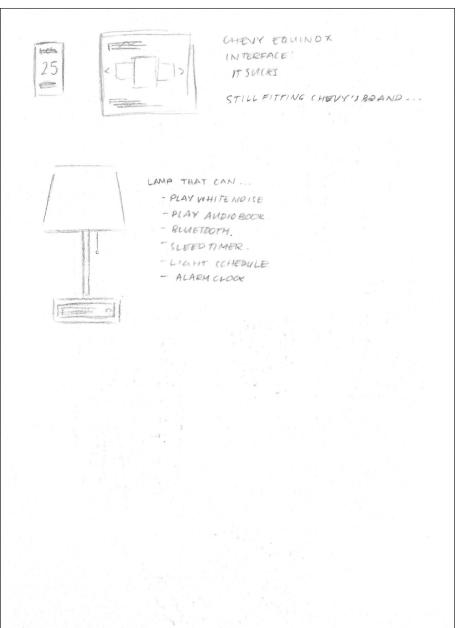

# **CHEVY EQUINOX INTERFACE**

The interface of the Chevy Equinox is sub-par and ugly at best. Re-hauling the UI/UX of this car would be beneficial to consumers everywhere, including myself. This would all be created in accordance with Chevy's branding standards however.

#### **SMART LAMP**

This lamp would encompass all the needs of a person's sleep schedule. This lamp would work as an alarm clock, sleep timer, light schedule, pill reminder, audiobook player, and radio. The screen would be located in the base of the lamp for a sleek look.