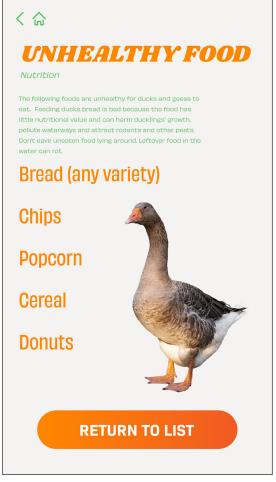

#### **ANALYSIS**

Going to feed ducks and geese is very fun but can often be hazardous for their health. Bread is often thought to be a good food for visitors to bring but it is very detrimental to their health. This will also provide a fun learning experience for all ages about ducks and geese as well as the specific animals at that pond.

Nutrition Unhealthy Screen

Feeding Menu Screen

Feeding Size Screen

Feeding Payment Screen

Feeding Thank You Screen