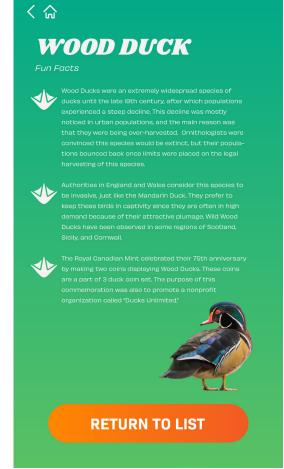

#### **DUCK DUCK GOOSE!**

A device for not only feeding ducks, but also giving important and fun information on them. This device would show migratory patterns of local ducks and geese, dispense food, show nutritional facts for ducks, and display general information about the area. The machine would only take physical currency to mimic older dispensing machines.