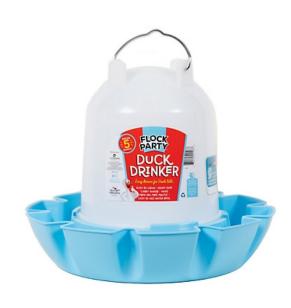

# **DUCK DRINKER**

# **PUBLISHER DESCRIPTION**

Flock Party Duck and Goose Waterer is a great accessory to add to your coop collection. It provides easy access for duck bills, is easy to clean, and is made with a heavy-duty carry handle! This drinker holds 5 qt. of water and even features an easy-to-see water level. Take care of your backyard beauties with the Flock Party Duck & Goose Waterer!

# **REVIEWS**

4.8/5