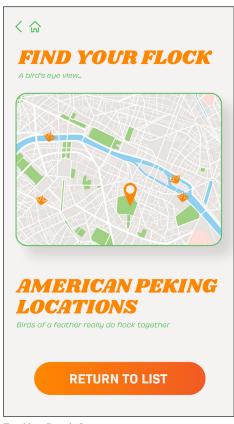

#### **DUCK DUCK GOOSE!**

A device for not only feeding ducks, but also giving important and fun information on them. This device would show migratory patterns of local ducks and geese, dispense food, show nutritional facts for ducks, and display general information about the area. The machine would only take physical currency to mimic older dispensing machines.