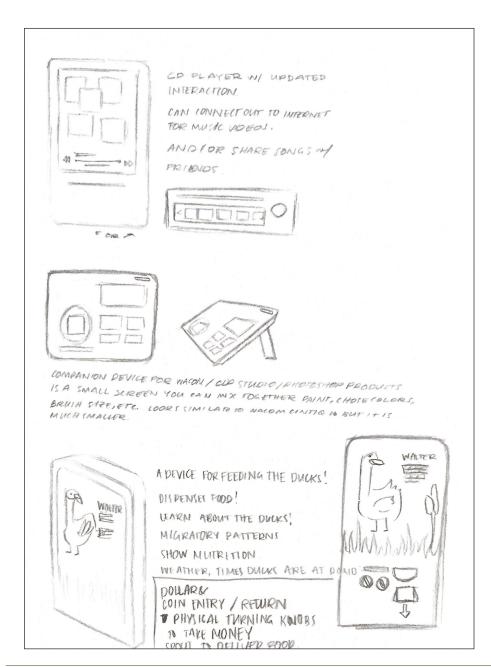

### **CD PLAYER**

CD Player with updated interaction. Can connect out to internet for music videos that are featured on the album currently playing. Users can share songs with friends and collect album artwork.

# WACOM COMPANTION DEVICE

A companion device to any Wacom drawing tablet.

Would work on a multitude of platforms including Clip
Studio and Photoshop. Small screen would allow for
mixing of paint, choosing colors, picking brush size, etc.

Looks similar to Wacom Cintiq in shape and volume.

#### **DUCK DUCK GOOSE!**

A device for not only feeding ducks, but also giving important and fun information on them. This device would show migratory patterns of local ducks and geese, dispense food, show nutritional facts for ducks, and display general information about the area. The machine would only take physical currency to mimic older dispensing machines.