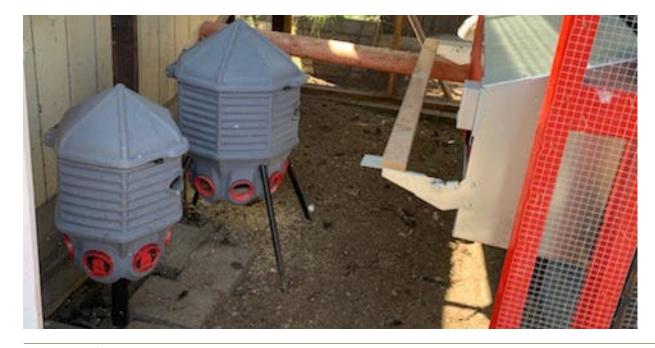

#### **DUCK DUCK GOOSE!**

A device for not only feeding ducks, but also giving important and fun information on them. This device would show migratory patterns of local ducks and geese, dispense food, show nutritional facts for ducks, and display general information about the area. The machine would only take physical currency to mimic older dispensing machines.